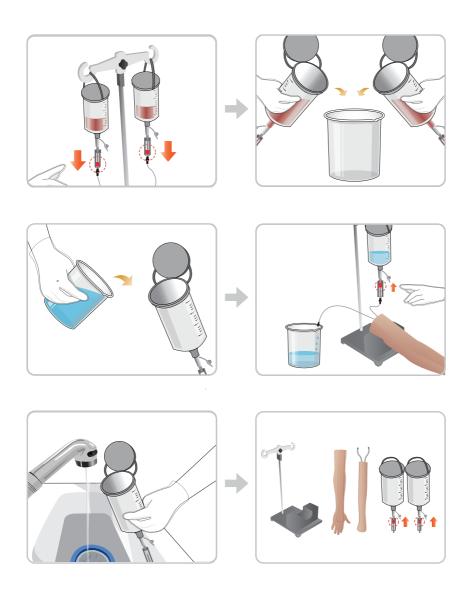

ser's safety through understanding of the product.

- ① Do not use the product for other purposes described in the manual.
- ② If you disassemble or modify the product without any permission by BT Inc, you cannot get the warranty. Also, making imitated or altered products for commercial purposes are prohibited by law.
- 3 Keep the product away from water and moisture.
- ④ Do not keep the product near hot or cold environments as possible. Deterioration of product or internal damage may occur by the extreme weather conditions.
- S BT Inc, can change or adjust the product specification without any notice in order to improve the product,

#### **■** Components









Simulated Blood

\* Arm : 1.9kg (550×140×80mm), Stand SET: 2.1kg (160×225×630mm)

### Installation



#### **■** Maintenance



#### BT-CSIV1-G

# Intravenous Injection Training Model

A-313, Samsong Techno-valley, 140, Tongil-ro, Deogyang-gu, Goyang-si, Gyeonggi-do, 10594, Republic of Korea Hompage: www.btinc.co.kr / E-mail: bt@btinc.co.kr Tel: +82-2-2038-2903, +82-51-903-1144 / Fax: +82 303-3130-0607

Copyright(c) BT Inc. All rights reserved.