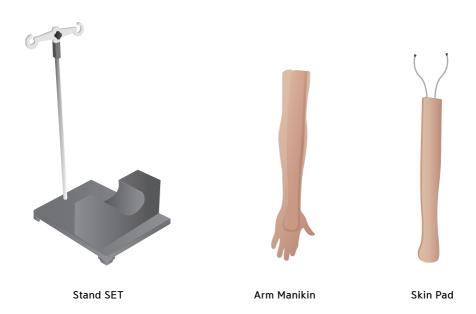

#### **■** Components

Simulated Blood

\* Arm : 1.9kg (550×140×80mm), Stand SET: 2.1kg (160×225×630mm)