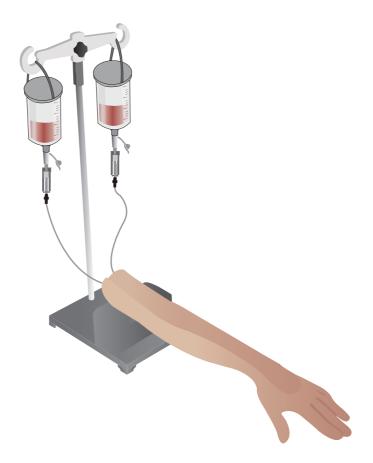

#### **■** Components

Simulated Blood

\* Arm : 1.9kg (550×140×80mm), Stand SET: 2.1kg (160×225×630mm)