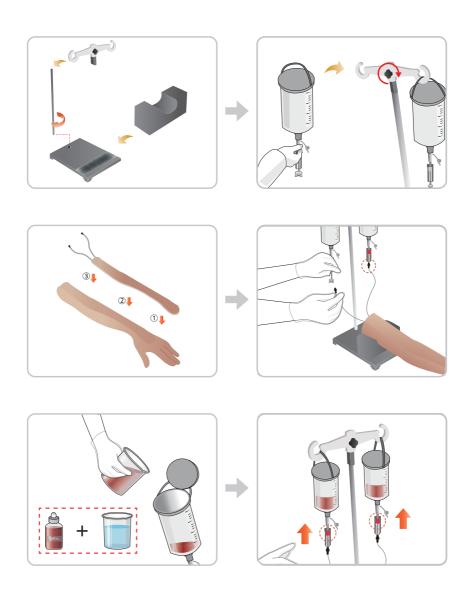

ensure correct usage and user's safety through understanding of the product.

- ① Do not use the product for other purposes described in the manual.
- ② If you disassemble or modify the product without any permission by BT Inc, you cannot get the warranty. Also, making imitated or altered products for commercial purposes are prohibited by law.
- 3 Keep the product away from water and moisture.
- ④ Do not keep the product near hot or cold environments as possible. Deterioration of product or internal damage may occur by the extreme weather conditions.
- S BT Inc, can change or adjust the product specification without any notice in order to improve the product,

#### **■** Components









Simulated Blood

\* Arm : 1.9kg (550×140×80mm), Stand SET: 2.1kg (160×225×630mm)

### Installation



#### **■** Maintenance



#### BT-CSIV1-G

# Intravenous Injection Training Model

A-313, Samsong Techno-valley, 140, Tongil-ro, Deogyang-gu, Goyang-si, Gyeonggi-do, 10594, Republic of Korea Hompage: www.btinc.co.kr / E-mail: bt@btinc.co.kr Tel: +82-2-2038-2903, +82-51-903-1144 / Fax: +82 303-3130-0607

Copyright(c) BT Inc. All rights reserved.